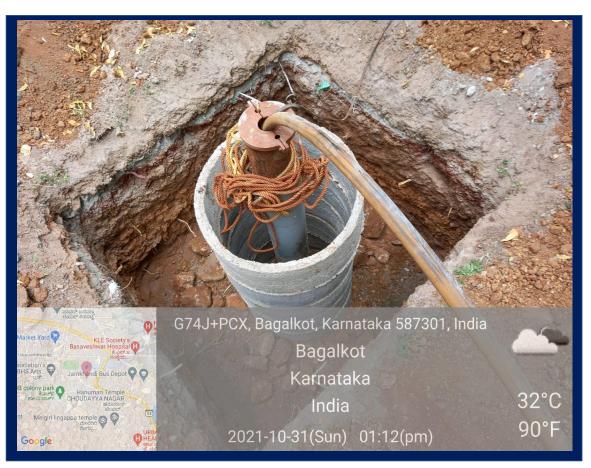

7.1.4: WATER CONSERVATION FACILITIES AVAILABLE INTHE CAMPUS

### **INDEX**

| Sl. No | CONTEXTS                                                      | Page. No |
|--------|---------------------------------------------------------------|----------|
| 1      | Rain Water Harvesting                                         | 2        |
| 2      | Bore well/Open well Recharge                                  | 6        |
| 3      | Construction of Tanks and Bunds                               | 8        |
| 4      | Waste Water Recycling                                         | 12       |
| 5      | Maintenance of water bodies and distribution system in campus | 13       |

#### **RAIN WATER HARVESTING**









## RAIN WATER HARVESTING











### **BOREWELL / OPEN WELL RECHARGE**









#### **CONSTRUCTION OF TANKS AND BUNDS**

#### **BUNDS NEAR HOSTEL ROAD**

















#### WASTE WATER RECYCLING

#### DIVERSION OF 'RO' PURIFIER WASTE WATER TO THE TANK



#### STORAGE OF WASTE WATER COLLECTED FROM RO PURIFIER



# MAINTENANCE OF WATER BODIES AND DISTRIBUTION SYSTEM IN THE CAMPUS

#### DRIP IRRIGATION SYSTEM IN THE COLLEGE CAMPUS