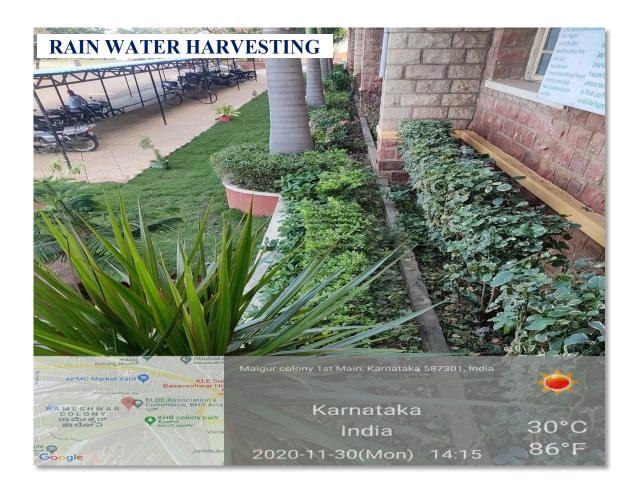

## B.L.D.E.ASSOCIATION'S LAW COLLEGE, JAMKHANDI

## 7.1.4: WATER CONSERVATION FACILITIES AVAILABLE INTHE CAMPUS

### **INDEX**

| Sl. No | CONTEXTS                                                      | Page. No |
|--------|---------------------------------------------------------------|----------|
| 1      | Rain Water Harvesting                                         | 2        |
| 2      | Bore well/Open well Recharge                                  | 6        |
| 3      | Construction of Tanks and Bunds                               | 8        |
| 4      | Waste Water Recycling                                         | 12       |
| 5      | Maintenance of water bodies and distribution system in campus | 13       |

#### **RAIN WATER HARVESTING**









## RAIN WATER HARVESTING











### **BOREWELL / OPEN WELL RECHARGE**









#### **CONSTRUCTION OF TANKS AND BUNDS**

#### **BUNDS NEAR HOSTEL ROAD**

















#### WASTE WATER RECYCLING

#### DIVERSION OF 'RO' PURIFIER WASTE WATER TO THE TANK



#### STORAGE OF WASTE WATER COLLECTED FROM RO PURIFIER



# MAINTENANCE OF WATER BODIES AND DISTRIBUTION SYSTEM IN THE CAMPUS

#### DRIP IRRIGATION SYSTEM IN THE COLLEGE CAMPUS