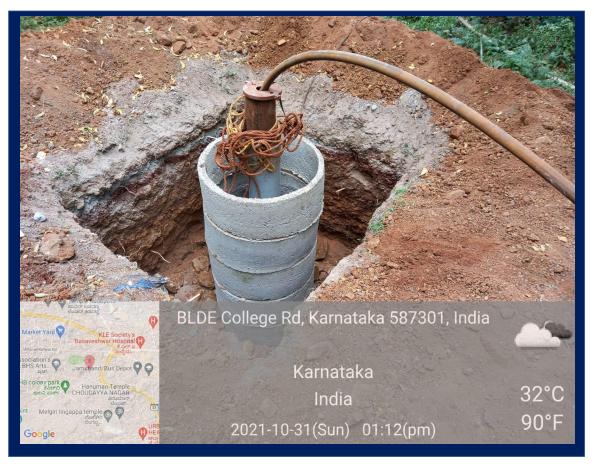

## 7.1.4: WATER CONSERVATION FACILITIES AVAILABLE INTHE CAMPUS

### **INDEX**

| Sl. No | CONTEXTS                                                      | Page. No |
|--------|---------------------------------------------------------------|----------|
| 1      | Rain Water Harvesting                                         | 2        |
| 2      | Bore well/Open well Recharge                                  | 6        |
| 3      | Construction of Tanks and Bunds                               | 8        |
| 4      | Waste Water Recycling                                         | 12       |
| 5      | Maintenance of water bodies and distribution system in campus | 13       |

#### **RAIN WATER HARVESTING**









## RAIN WATER HARVESTING











### **BOREWELL / OPEN WELL RECHARGE**









#### **CONSTRUCTION OF TANKS AND BUNDS**

#### **BUNDS NEAR HOSTEL ROAD**

















#### WASTE WATER RECYCLING

#### DIVERSION OF 'RO' PURIFIER WASTE WATER TO THE TANK



#### STORAGE OF WASTE WATER COLLECTED FROM RO PURIFIER



# MAINTENANCE OF WATER BODIES AND DISTRIBUTION SYSTEM IN THE CAMPUS

#### DRIP IRRIGATION SYSTEM IN THE COLLEGE CAMPUS