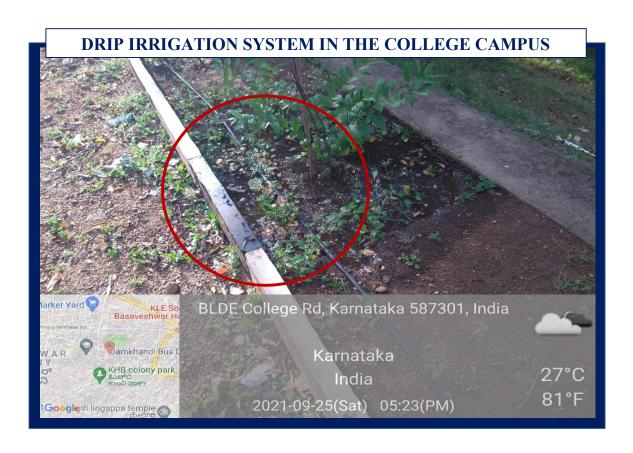

Recharge                                  | 6        |
| 3      | Construction of Tanks and Bunds                               | 8        |
| 4      | Waste Water Recycling                                         | 12       |
| 5      | Maintenance of water bodies and distribution system in campus | 13       |

#### **RAIN WATER HARVESTING**









## RAIN WATER HARVESTING











### **BOREWELL / OPEN WELL RECHARGE**









#### **CONSTRUCTION OF TANKS AND BUNDS**

#### **BUNDS NEAR HOSTEL ROAD**

















#### WASTE WATER RECYCLING

#### DIVERSION OF 'RO' PURIFIER WASTE WATER TO THE TANK



#### STORAGE OF WASTE WATER COLLECTED FROM RO PURIFIER



# MAINTENANCE OF WATER BODIES AND DISTRIBUTION SYSTEM IN THE CAMPUS

#### DRIP IRRIGATION SYSTEM IN THE COLLEGE CAMPUS