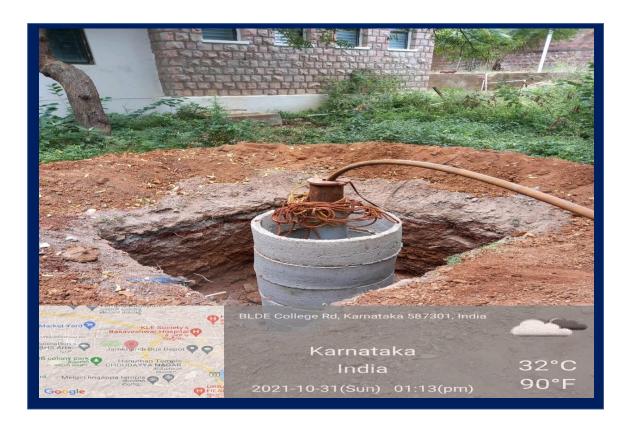

I

## 7.1.4: WATER CONSERVATION FACILITIES AVAILABLE INTHE CAMPUS

### **INDEX**

| Sl. No | CONTEXTS                                                      | Page. No |
|--------|---------------------------------------------------------------|----------|
| 1      | Rain Water Harvesting                                         | 2        |
| 2      | Bore well/Open well Recharge                                  | 6        |
| 3      | Construction of Tanks and Bunds                               | 8        |
| 4      | Waste Water Recycling                                         | 12       |
| 5      | Maintenance of water bodies and distribution system in campus | 13       |

#### **RAIN WATER HARVESTING**









## RAIN WATER HARVESTING











### **BOREWELL / OPEN WELL RECHARGE**









#### **CONSTRUCTION OF TANKS AND BUNDS**

#### **BUNDS NEAR HOSTEL ROAD**

















#### WASTE WATER RECYCLING

#### DIVERSION OF 'RO' PURIFIER WASTE WATER TO THE TANK



#### STORAGE OF WASTE WATER COLLECTED FROM RO PURIFIER



# MAINTENANCE OF WATER BODIES AND DISTRIBUTION SYSTEM IN THE CAMPUS

#### DRIP IRRIGATION SYSTEM IN THE COLLEGE CAMPUS