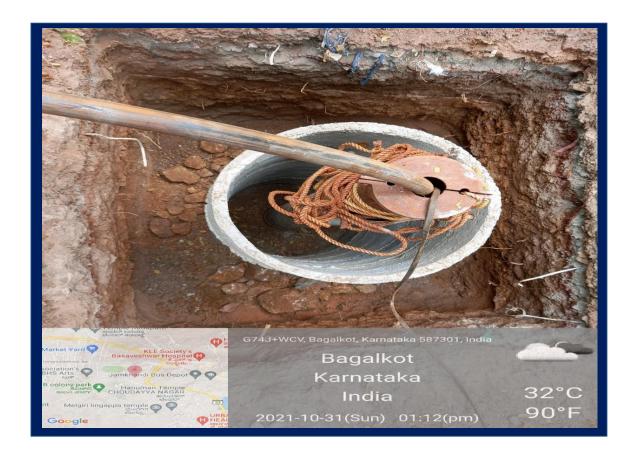

# 7.1.4: WATER CONSERVATION FACILITIES AVAILABLE INTHE CAMPUS

### **INDEX**

| Sl. No | CONTEXTS                                                      | Page. No |
|--------|---------------------------------------------------------------|----------|
| 1      | Rain Water Harvesting                                         | 2        |
| 2      | Bore well/Open well Recharge                                  | 6        |
| 3      | Construction of Tanks and Bunds                               | 8        |
| 4      | Waste Water Recycling                                         | 12       |
| 5      | Maintenance of water bodies and distribution system in campus | 13       |

#### **RAIN WATER HARVESTING**









## RAIN WATER HARVESTING











### **BOREWELL / OPEN WELL RECHARGE**









#### **CONSTRUCTION OF TANKS AND BUNDS**

#### **BUNDS NEAR HOSTEL ROAD**

















#### WASTE WATER RECYCLING

#### DIVERSION OF 'RO' PURIFIER WASTE WATER TO THE TANK



#### STORAGE OF WASTE WATER COLLECTED FROM RO PURIFIER



# MAINTENANCE OF WATER BODIES AND DISTRIBUTION SYSTEM IN THE CAMPUS

#### DRIP IRRIGATION SYSTEM IN THE COLLEGE CAMPUS