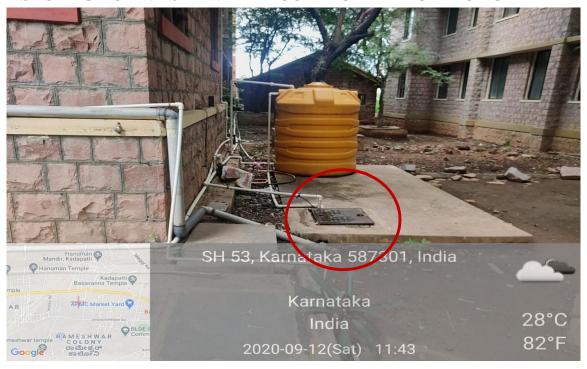

#### DIVERSION OF 'RO' PURIFIER WASTE WATER TO THE TANK

#### STORAGE OF WASTE WATER COLLECTED FROM RO PURIFIER