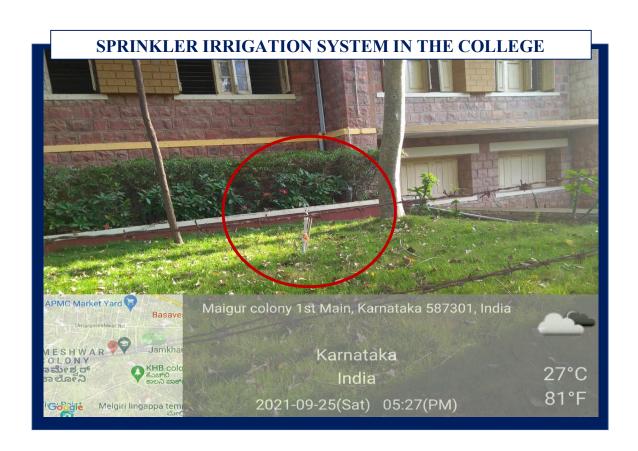

harge                                  | 6        |
| 3      | Construction of Tanks and Bunds                               | 8        |
| 4      | Waste Water Recycling                                         | 12       |
| 5      | Maintenance of water bodies and distribution system in campus | 13       |

#### **RAIN WATER HARVESTING**









## RAIN WATER HARVESTING











### **BOREWELL / OPEN WELL RECHARGE**









#### **CONSTRUCTION OF TANKS AND BUNDS**

#### **BUNDS NEAR HOSTEL ROAD**

















#### WASTE WATER RECYCLING

#### DIVERSION OF 'RO' PURIFIER WASTE WATER TO THE TANK



#### STORAGE OF WASTE WATER COLLECTED FROM RO PURIFIER



# MAINTENANCE OF WATER BODIES AND DISTRIBUTION SYSTEM IN THE CAMPUS

#### DRIP IRRIGATION SYSTEM IN THE COLLEGE CAMPUS