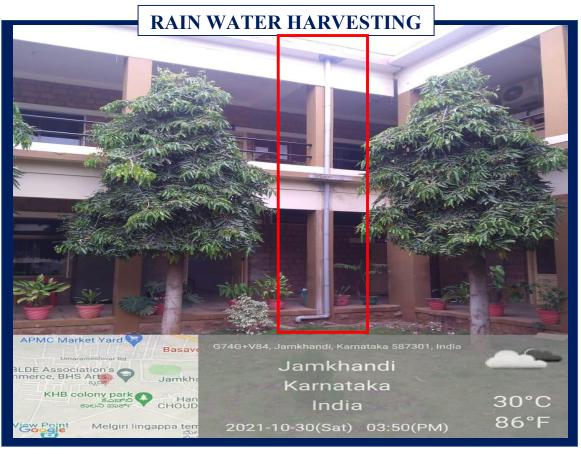

L.D.E.ASSOCIATION'S LAW COLLEGE, JAMKHANDI

## 7.1.4: WATER CONSERVATION FACILITIES AVAILABLE INTHE CAMPUS

### **INDEX**

| Sl. No | CONTEXTS                                                      | Page. No |
|--------|---------------------------------------------------------------|----------|
| 1      | Rain Water Harvesting                                         | 2        |
| 2      | Bore well/Open well Recharge                                  | 6        |
| 3      | Construction of Tanks and Bunds                               | 8        |
| 4      | Waste Water Recycling                                         | 12       |
| 5      | Maintenance of water bodies and distribution system in campus | 13       |

#### **RAIN WATER HARVESTING**









## RAIN WATER HARVESTING











### **BOREWELL / OPEN WELL RECHARGE**









#### **CONSTRUCTION OF TANKS AND BUNDS**

#### **BUNDS NEAR HOSTEL ROAD**

















#### WASTE WATER RECYCLING

#### DIVERSION OF 'RO' PURIFIER WASTE WATER TO THE TANK



#### STORAGE OF WASTE WATER COLLECTED FROM RO PURIFIER



# MAINTENANCE OF WATER BODIES AND DISTRIBUTION SYSTEM IN THE CAMPUS

#### DRIP IRRIGATION SYSTEM IN THE COLLEGE CAMPUS