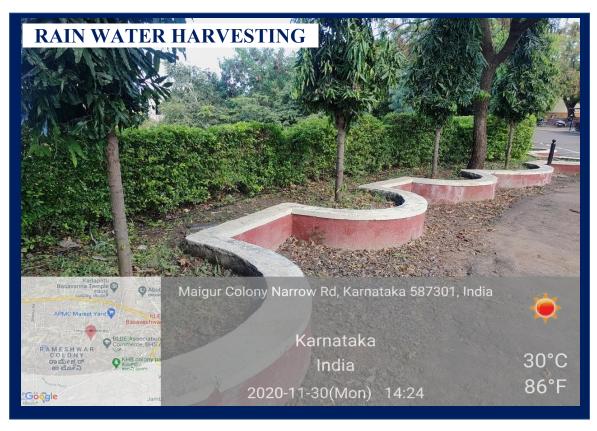

## B.L.D.E.ASSOCIATION'S LAW COLLEGE, JAMKHANDI

## 7.1.4: WATER CONSERVATION FACILITIES AVAILABLE INTHE CAMPUS

### **INDEX**

| Sl. No | CONTEXTS                                                      | Page. No |
|--------|---------------------------------------------------------------|----------|
| 1      | Rain Water Harvesting                                         | 2        |
| 2      | Bore well/Open well Recharge                                  | 6        |
| 3      | Construction of Tanks and Bunds                               | 8        |
| 4      | Waste Water Recycling                                         | 12       |
| 5      | Maintenance of water bodies and distribution system in campus | 13       |

#### **RAIN WATER HARVESTING**









## RAIN WATER HARVESTING











### **BOREWELL / OPEN WELL RECHARGE**









#### **CONSTRUCTION OF TANKS AND BUNDS**

#### **BUNDS NEAR HOSTEL ROAD**

















#### WASTE WATER RECYCLING

#### DIVERSION OF 'RO' PURIFIER WASTE WATER TO THE TANK



#### STORAGE OF WASTE WATER COLLECTED FROM RO PURIFIER



# MAINTENANCE OF WATER BODIES AND DISTRIBUTION SYSTEM IN THE CAMPUS

#### DRIP IRRIGATION SYSTEM IN THE COLLEGE CAMPUS