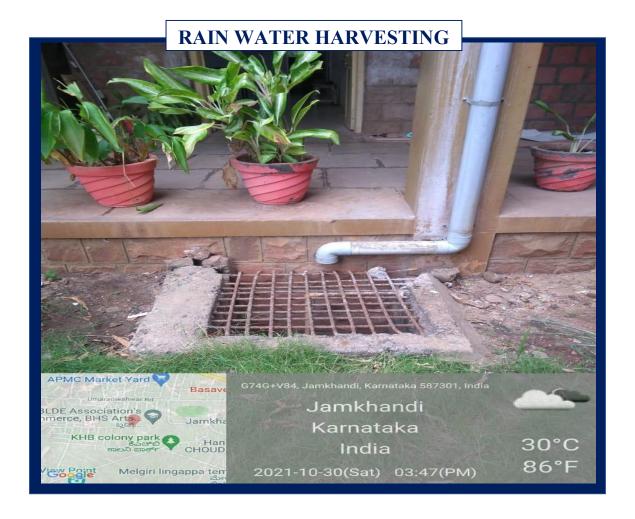

B.L.D.E.ASSOCIATION'S LAW COLLEGE, JAMKHANDI

## 7.1.4: WATER CONSERVATION FACILITIES AVAILABLE INTHE CAMPUS

### **INDEX**

| Sl. No | CONTEXTS                                                      | Page. No |
|--------|---------------------------------------------------------------|----------|
| 1      | Rain Water Harvesting                                         | 2        |
| 2      | Bore well/Open well Recharge                                  | 6        |
| 3      | Construction of Tanks and Bunds                               | 8        |
| 4      | Waste Water Recycling                                         | 12       |
| 5      | Maintenance of water bodies and distribution system in campus | 13       |

#### **RAIN WATER HARVESTING**









## RAIN WATER HARVESTING











### **BOREWELL / OPEN WELL RECHARGE**









#### **CONSTRUCTION OF TANKS AND BUNDS**

#### **BUNDS NEAR HOSTEL ROAD**

















#### WASTE WATER RECYCLING

#### DIVERSION OF 'RO' PURIFIER WASTE WATER TO THE TANK



#### STORAGE OF WASTE WATER COLLECTED FROM RO PURIFIER



# MAINTENANCE OF WATER BODIES AND DISTRIBUTION SYSTEM IN THE CAMPUS

#### DRIP IRRIGATION SYSTEM IN THE COLLEGE CAMPUS